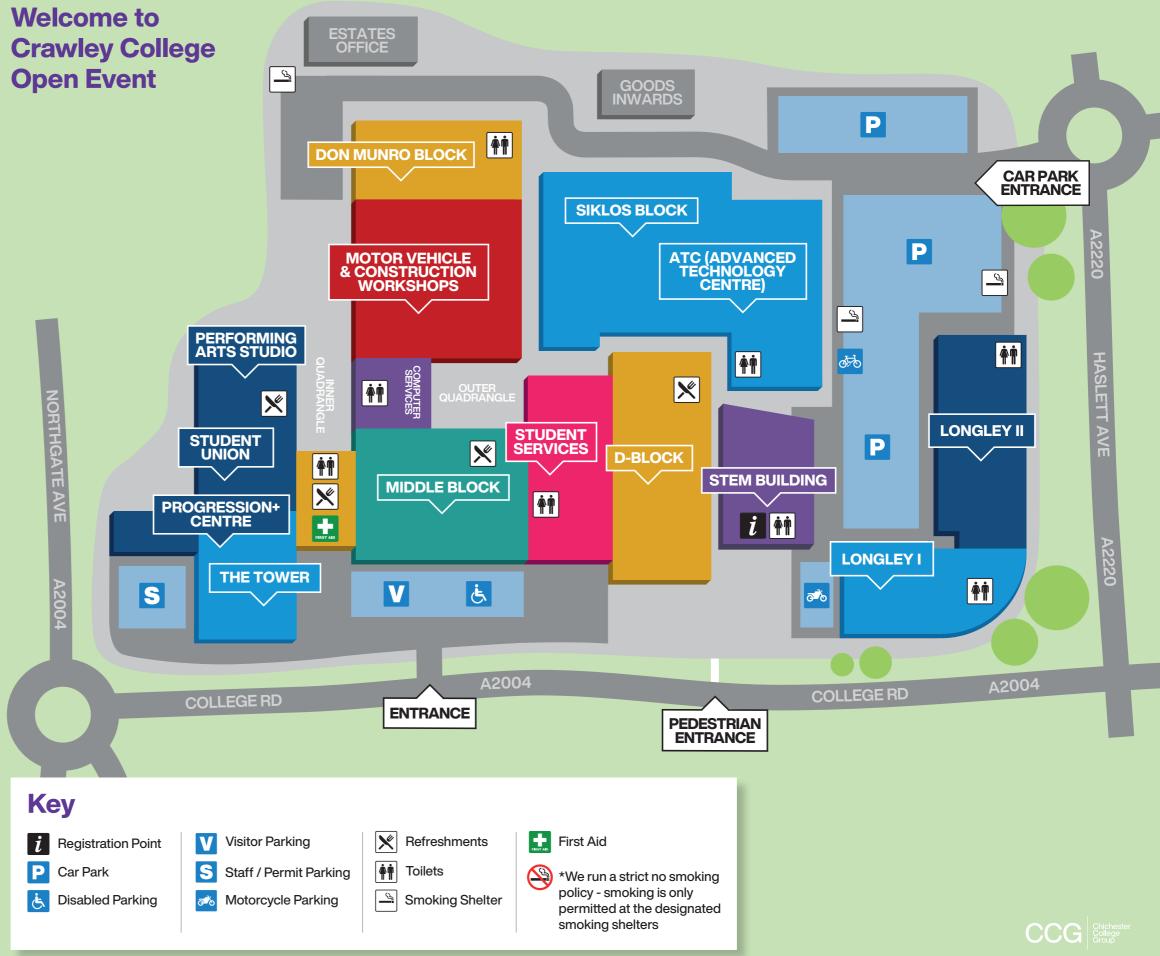

## Find your subject!

| Subject                               | Location                              |
|---------------------------------------|---------------------------------------|
| Additional<br>Learning Support        | Middle Block<br>- The Learning Zone   |
| Admissions                            | STEM Building - Reception             |
| Apprenticeships                       | STEM Building - Reception             |
| Art & Design                          | D-Block - Art Studio, D102            |
| Beauty                                | D-Block - 58 Restaurant               |
| Brickwork                             | Workshops - W001/004/006              |
| Business                              | D-Block - 58 Restaurant               |
| Carpentry & Joinery                   | Workshops - W003                      |
| Construction<br>Management            | Workshops<br>- W001/004/006           |
| Computing & IT                        | STEM Building - 2nd Floor             |
| Creative Media                        | STEM Building - 2nd Floor             |
| Early Years                           | Middle Block<br>- M215 (2nd Floor)    |
| Electrical Installation               | Longley I - L104 (1st Floor)          |
| Engineering                           | STEM Building - 1st Floor             |
| English & Maths<br>(and ESOL)         | STEM Building - Reception             |
| ESOL<br>(and English & Maths)         | STEM Building - Reception             |
| Foundation Learning                   | Middle Block<br>- The Learning Zone   |
| Funding and<br>Student Records        | STEM Building - Reception             |
| Furniture Making                      | Workshops - W003                      |
| Hairdressing & Barbering              | D-Block - 58 Restaurant               |
| Health & Social Care                  | Middle Block<br>- M208 (2nd Floor)    |
| Health T Level                        | Middle Block<br>- M208 (2nd Floor)    |
| Healthcare Access                     | Middle Block<br>- M208 (2nd Floor)    |
| Hospitality                           | D-Block - 58 Restaurant               |
| Motor Vehicle                         | Motor Vehicle Workshop (W12)          |
| Performing Arts                       | Tower - Performing Arts Studio        |
| Plumbing                              | Longley I - L005 (Ground Floor)       |
| Public Services                       | Middle Block<br>- ST05 (Ground Floor) |
| Student Services<br>and Progression + | Middle Block - Student Services       |
| Student Union                         | Middle Block - Student Services       |
| Travel & Tourism/<br>Cabin Crew       | D Block - 58 Restaurant               |
| T Levels                              | STEM Building - Reception             |
| Welding & Fabrication                 | Siklos Block<br>- Welding Workshops   |

## CAMPUS MAP

## Crawley