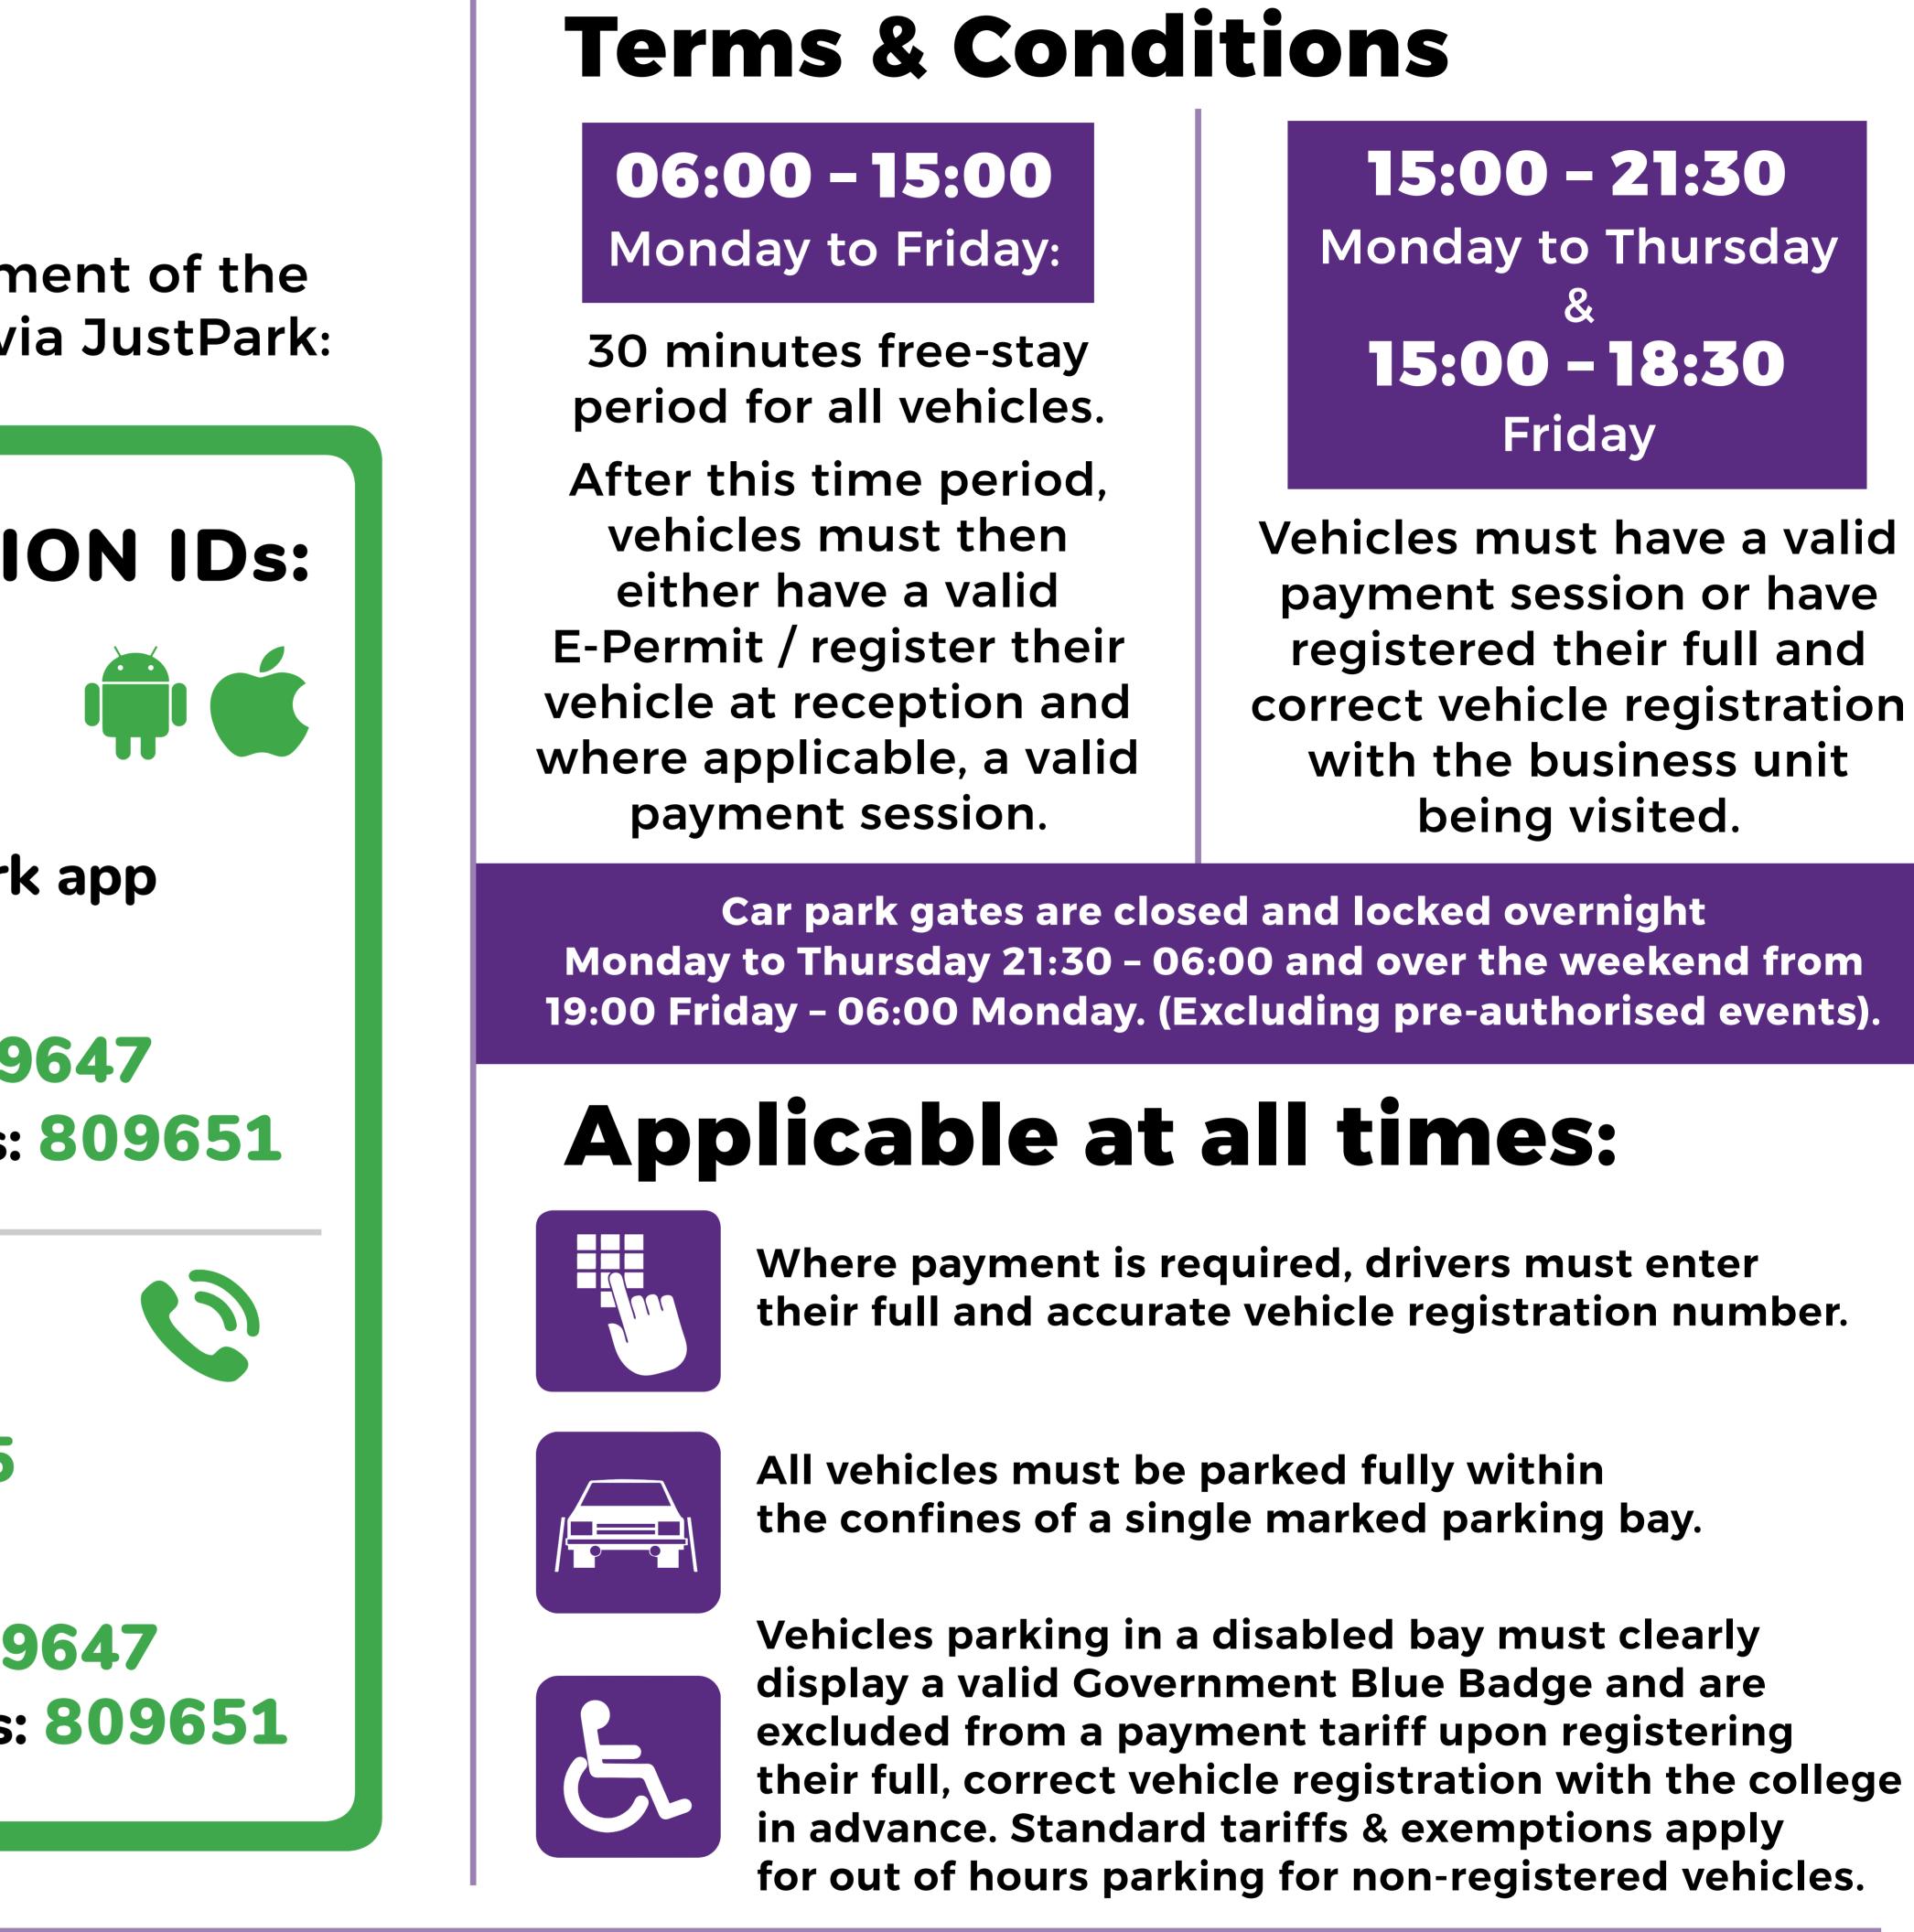

# CRAWLEY COLLEGE **PARKING TERMS AND CONDITIONS** Private Land | This is an ANPR camera controlled car park. Enforcement in operation at all times.

Parking Tariff

**Car park is open between the hours** of 06:00 - 21:30 Monday to Thursday and 06:00 - 18:30 Fridays.

**E-Permit Holders Staff & Student Pre-Registered E-Permit Holders:** 

**Monday to Friday:** 50p per day or pre-paid season ticket.

**Non E-Permit Holders** Authorised College Visitors / **Commercial Business Customers:** 

**Authorised College Visitors Monday to Friday 06:00 – 15:00:** 

Must register their full and correct vehicle registration at the main reception.

**Commercial Business Customers** Monday to Friday 06:00 – 15:00:

Must register their full and correct vehicle registration with the commercial business or use the kiosk located at the business unit being visited.

### **Out of Hours Parking:**

| Monday to Thursday 15:00 - 21.30<br>and 15:00 - 18:30 Fridays. |     |
|----------------------------------------------------------------|-----|
| (As well as pre-authorised & open day weeken                   | d e |
| £1.00                                                          | - 3 |
| £2.00                                                          | - 6 |
| £3.00                                                          |     |

3 hours 6 hours 9 hours